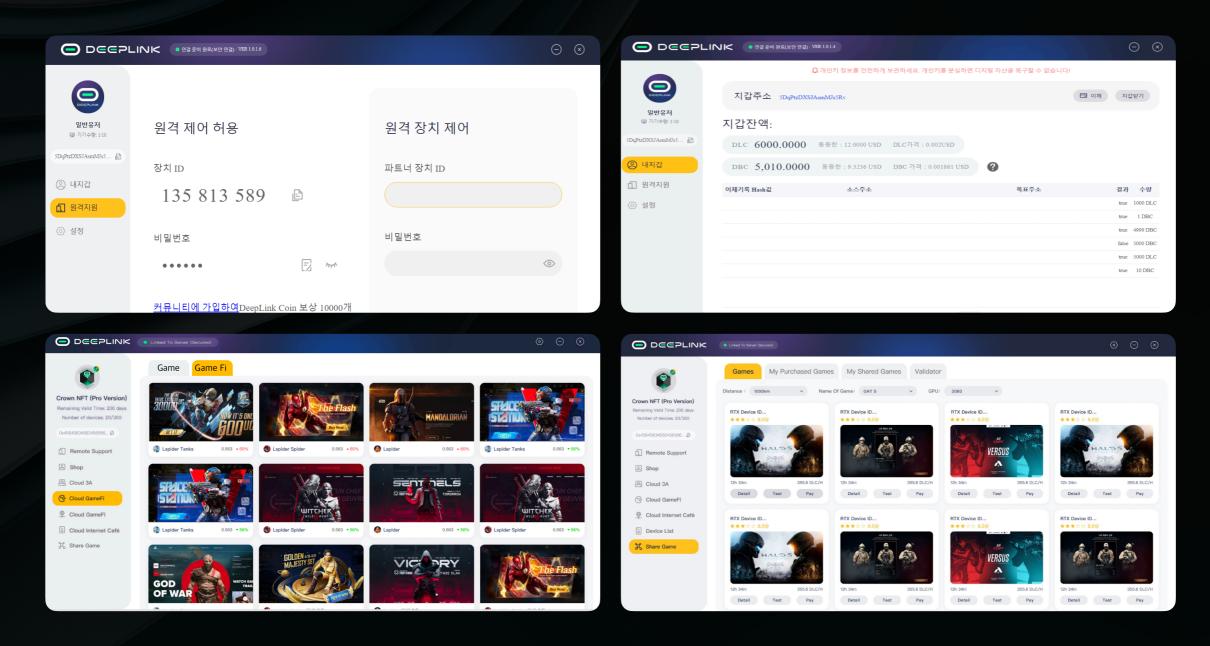

### 1st B2C product - DeepLink software

Remote control

Cloud 3A

**Cloud GameFi** 

Cloud Internet café

**Cloud XR** 

DeepLink Software

It is currently available for download via the DeepLink website

Once you have registered, you can create a wallet

You can use all the services conveniently and quickly

DeepLink software, a B2C service being offered

### **Users** interface

The market for remote control solutions is exploding worldwide