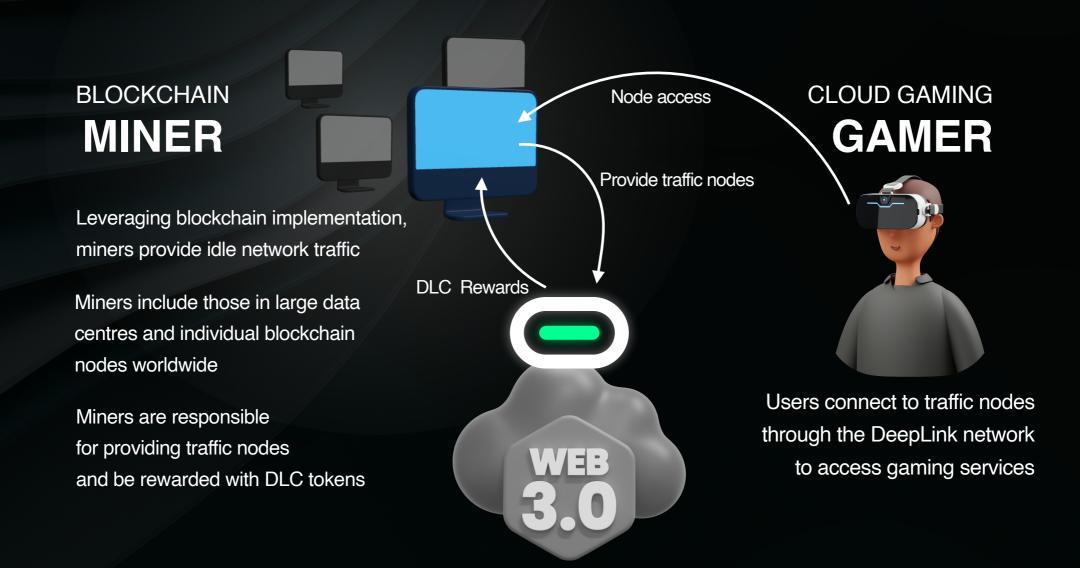

## BLOCKCHAIN MINER

Miners provide their GPU devices for cloud gaming services

In exchange, miners earn on-chain rewards and rental income from users

## CLOUD GAMING PLATFORM

The cloud gaming service platform connects GPU providers (miners) to users looking to rent GPU power

The platform can operate without having to build their own hardware

WEB 3.0 transformation enables seamless cloud gaming

## Traffic node providers can continue to proliferate

Web 3.0 DeepLink Protocol™