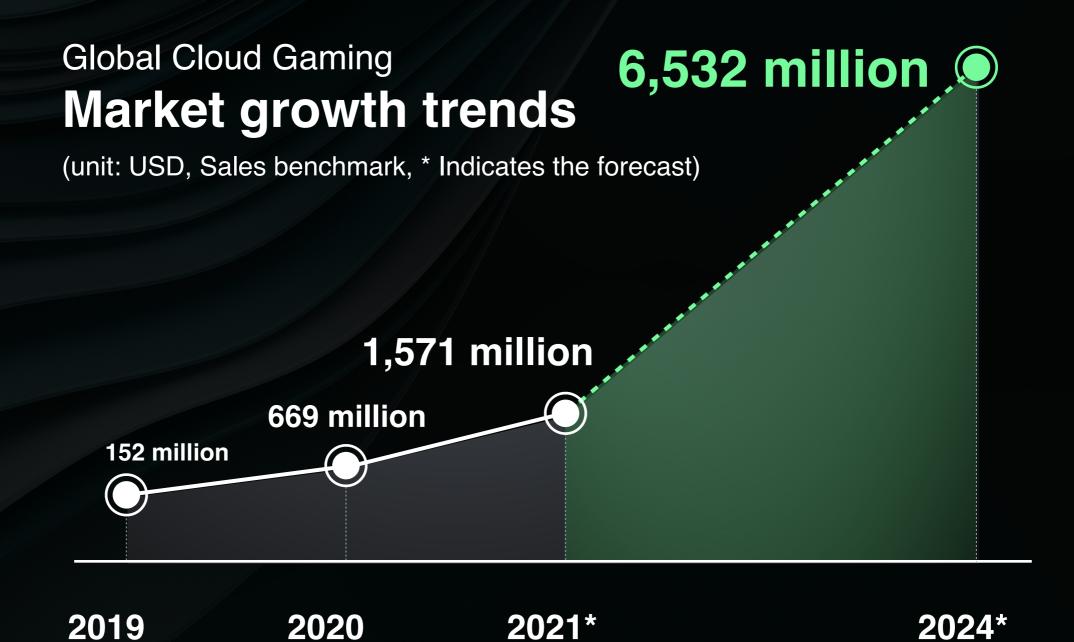

## LOW COST HIGH QUALITY

With the advancement of 5G technology and the improvement of cloud infrastructure

Users experience high-quality games at a lower cost

Cloud gaming is becoming more and more popular