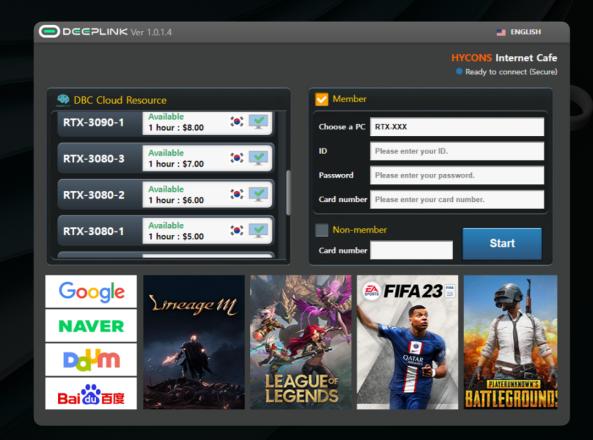

Developed based on DeepLink Protocol™

Cloud Internet Café Solution

2K, 240FPS N100, DDR4

DEEPLINK

Technology Highlights Provided by DeepLink!

Camera Mic Passthrough

Faster Local High Quality

Developed based on DeepLink Protocol™ The 1st cloud Internet café solution

### HYCONS™

With Korea's three largest Internet café chains Establish strategic partnerships

Inside the city of Seoul

20 Internet cafes, about 2,000 machines

It is planned to be converted
into a cloud Internet café

Cooperate with more than 10 chain brands in 2025
The goal is to build more than 500 Internet cafes as well
More than 50,000 machines

HYCONS™ is a cloud-based Internet café solution for the B2B market Provide technical services for domestic and overseas brands